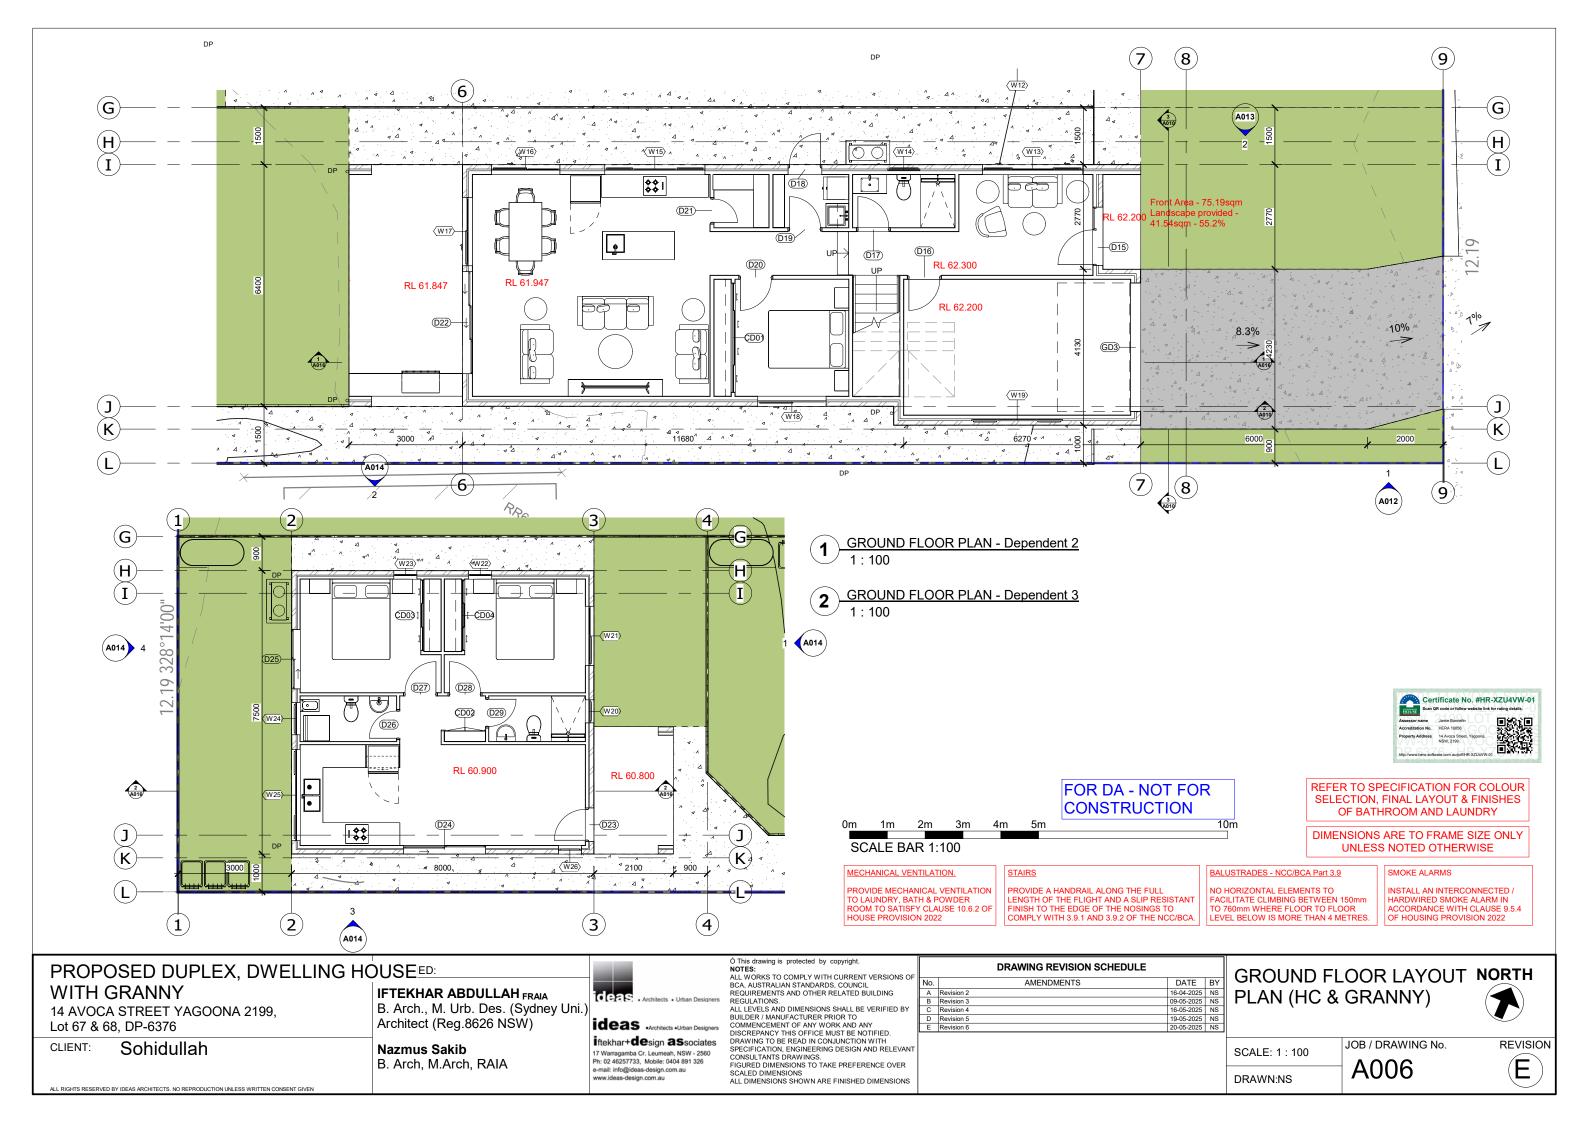

| REFER TO SPECIFICATION FOR COLOUR                             | MECHANICAL VENTILATION.   | STAIRS                                                                                                                 | BALUSTRADES - NCC/BCA Part 3.9                                                                  | SMOKE ALARMS                                                                            |
|---------------------------------------------------------------|---------------------------|------------------------------------------------------------------------------------------------------------------------|-------------------------------------------------------------------------------------------------|-----------------------------------------------------------------------------------------|
| SELECTION, FINAL LAYOUT & FINISHES<br>OF BATHROOM AND LAUNDRY | TO LAUNDRY, BATH & POWDER | PROVIDE A HANDRAIL ALONG THE FULL<br>LENGTH OF THE FLIGHT AND A SLIP RESISTANT<br>FINISH TO THE EDGE OF THE NOSINGS TO | NO HORIZONTAL ELEMENTS TO<br>FACILITATE CLIMBING BETWEEN 150mm<br>TO 760mm WHERE FLOOR TO FLOOR | INSTALL AN INTERCONNECTED /<br>HARDWIRED SMOKE ALARM IN<br>ACCORDANCE WITH CLAUSE 9.5.4 |
| DIMENSIONS ARE TO FRAME SIZE ONLY<br>UNLESS NOTED OTHERWISE   | HOUSE PROVISION 2022      | COMPLY WITH 3.9.1 AND 3.9.2 OF THE NCC/BCA.                                                                            | LEVEL BELOW IS MORE THAN 4 METRES.                                                              | OF HOUSING PROVISION 2022                                                               |