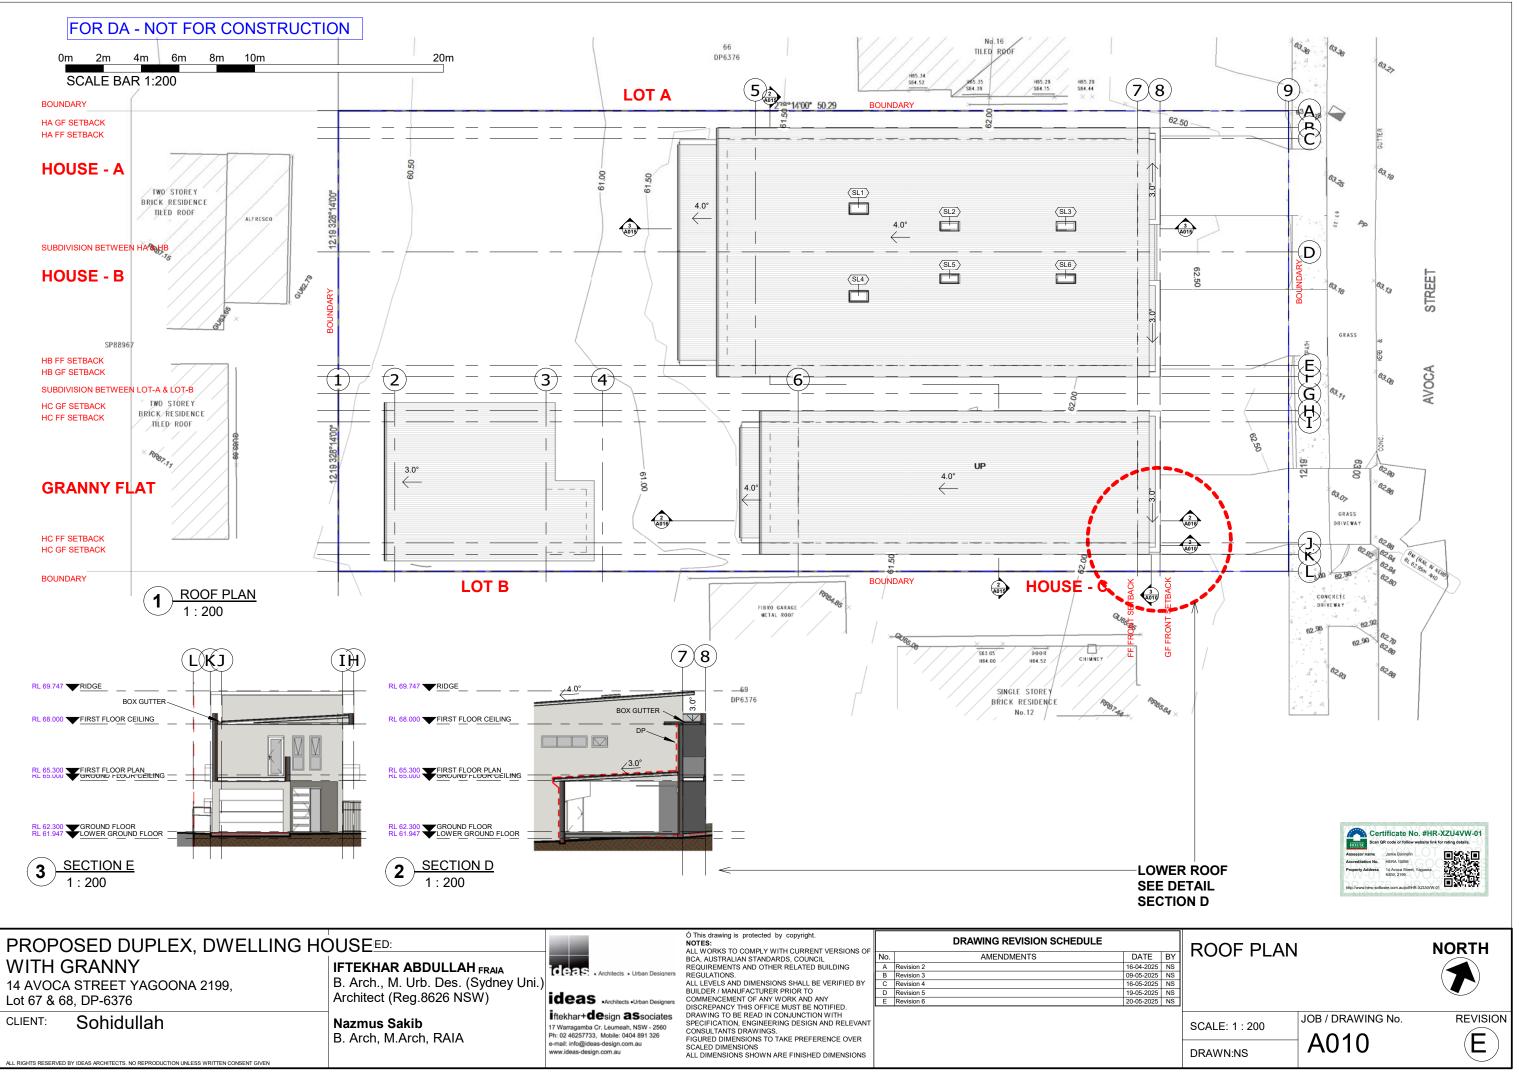

|                   |          |
| 28-03-2025 | NS |                    |                   |          |
| 16-04-2025 | NS |                    |                   |          |
| 09-05-2025 | NS |                    |                   |          |
| 16-05-2025 | NS |                    |                   |          |
| 19-05-2025 | NS |                    |                   |          |
| 20-05-2025 | NS |                    |                   |          |
|            |    | SCALE:As indicated | JOB / DRAWING No. | REVISION |
|            |    | SCALE.AS Inuicateu | 1007              |          |
|            |    | DRAWN:NS           | A007              |          |
|            |    |                    |                   |          |

FIRST FLOOR LAYOUT PLANORTH











| VISION SCHEDULE |            |   |
|-----------------|------------|---|
| MENTS           | DATE       | E |
|                 | 16-04-2025 | Ν |
|                 | 09-05-2025 | Ν |
|                 | 16-05-2025 | Ν |
|                 | 19-05-2025 | Ν |
|                 |            |   |





| 1 HC SOUTH ELEVATION<br>1:100     | ( <b>L</b> ) ( <b>K</b> ) |      |
|-----------------------------------|---------------------------|------|
| RL 69.747 <b>RIDGE</b>            | _ +                       | <br> |
| RL 68.000 FIRST FLOOR CEILING     |                           |      |
| RL 65.300 FIRST FLOOR PLAN        |                           |      |
| RL 62.300 		GROUND FLOOR          |                           |      |
| 2 FRONT EAST ELEVATION<br>1 : 100 |