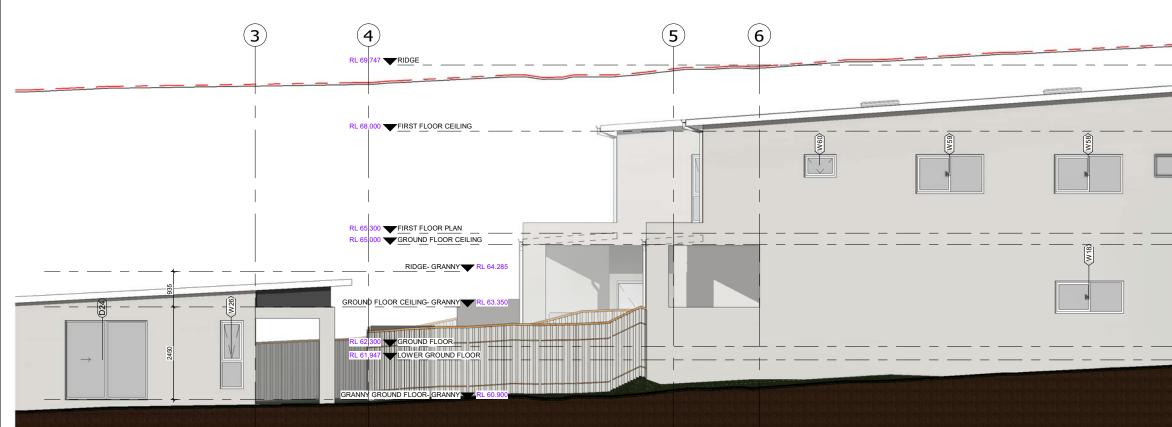

| 1 HC SOUTH ELEVATION<br>1:100     | ( <b>L</b> ) ( <b>K</b> ) |      |
|-----------------------------------|---------------------------|------|
| RL 69.747 <b>RIDGE</b>            | _ +                       | <br> |
| RL 68.000 FIRST FLOOR CEILING     |                           |      |
| RL 65.300 FIRST FLOOR PLAN        |                           |      |
| RL 62.300 		GROUND FLOOR          |                           |      |
| 2 FRONT EAST ELEVATION<br>1 : 100 |                           |      |