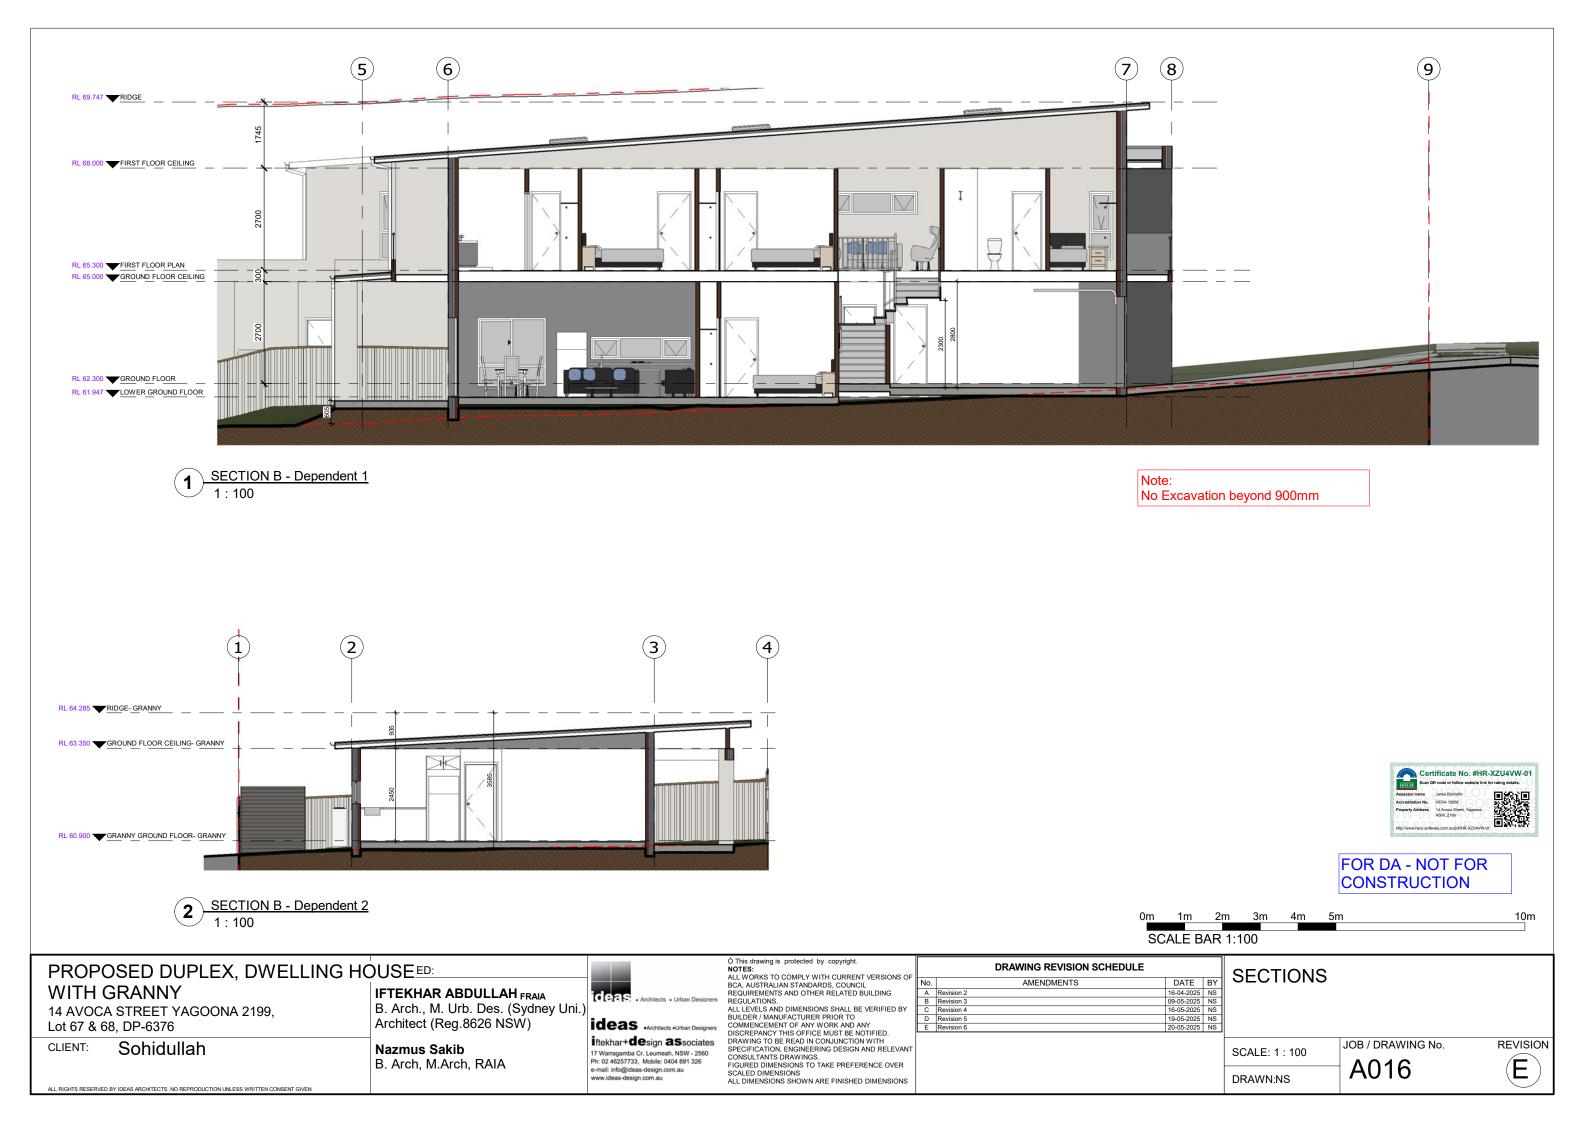

| PROPOSED DUPLEX, DWELLING HO                                                          |                                      |                                       | Ó This drawing is protected by copyright.<br>NOTES:<br>ALL WORKS TO COMPLY WITH CURRENT VERSIONS OF |              | DRAWING REVISION SCHEDULE |            |
|---------------------------------------------------------------------------------------|--------------------------------------|---------------------------------------|-----------------------------------------------------------------------------------------------------|--------------|---------------------------|------------|
| ,                                                                                     |                                      |                                       | BCA. AUSTRALIAN STANDARDS. COUNCIL                                                                  | No.          | AMENDMENTS                | DATE       |
| WITH GRANNY                                                                           | IFTEKHAR ABDULLAH FRAIA              | deas . Architects . Urban Designers   |                                                                                                     | A Revision 2 |                           | 16-04-2025 |
| -                                                                                     |                                      | Architects • Urban Designers          | RECOE/mono.                                                                                         | B Revision 3 |                           | 09-05-2025 |
| 14 AVOCA STREET YAGOONA 2199,                                                         | B. Arch., M. Urb. Des. (Sydney Uni.) |                                       | ALL LEVELS AND DIMENSIONS SHALL BE VERIFIED BY                                                      | C Revision 4 |                           | 16-05-2025 |
| ,                                                                                     |                                      |                                       | BUILDER / MANUFACTURER PRIOR TO                                                                     | D Revision 5 |                           | 19-05-2025 |
| Lot 67 & 68, DP-6376                                                                  | AICHILECI (REY.0020 NOW)             | ideas .Architects .Urban Designers    | COMMENCEMENT OF ANY WORK AND ANY<br>DISCREPANCY THIS OFFICE MUST BE NOTIFIED.                       | E Revision 6 |                           | 20-05-2025 |
|                                                                                       | -                                    | iftekhar+design associates            | DRAWING TO BE READ IN CONJUNCTION WITH                                                              |              |                           |            |
| CLIENT: Sohidullah                                                                    | Nazmus Sakib                         | 17 Warragamba Cr. Leumeah, NSW - 2560 | SPECIFICATION, ENGINEERING DESIGN AND RELEVANT                                                      |              |                           |            |
| Connadiidh                                                                            |                                      | Ph: 02 46257733. Mobile: 0404 891 326 | CONSULTANTS DRAWINGS.                                                                               |              |                           |            |
|                                                                                       | B. Arch, M.Arch, RAIA                | e-mail: info@ideas-design.com.au      | FIGURED DIMENSIONS TO TAKE PREFERENCE OVER                                                          |              |                           |            |
|                                                                                       |                                      | www.ideas-design.com.au               | SCALED DIMENSIONS<br>ALL DIMENSIONS SHOWN ARE FINISHED DIMENSIONS                                   |              |                           |            |
| ALL RIGHTS RESERVED BY IDEAS ARCHITECTS. NO REPRODUCTION UNLESS WRITTEN CONSENT GIVEN |                                      | -                                     | ALL DIMENSIONS SHOWN ARE FINISHED DIMENSIONS                                                        |              |                           |            |