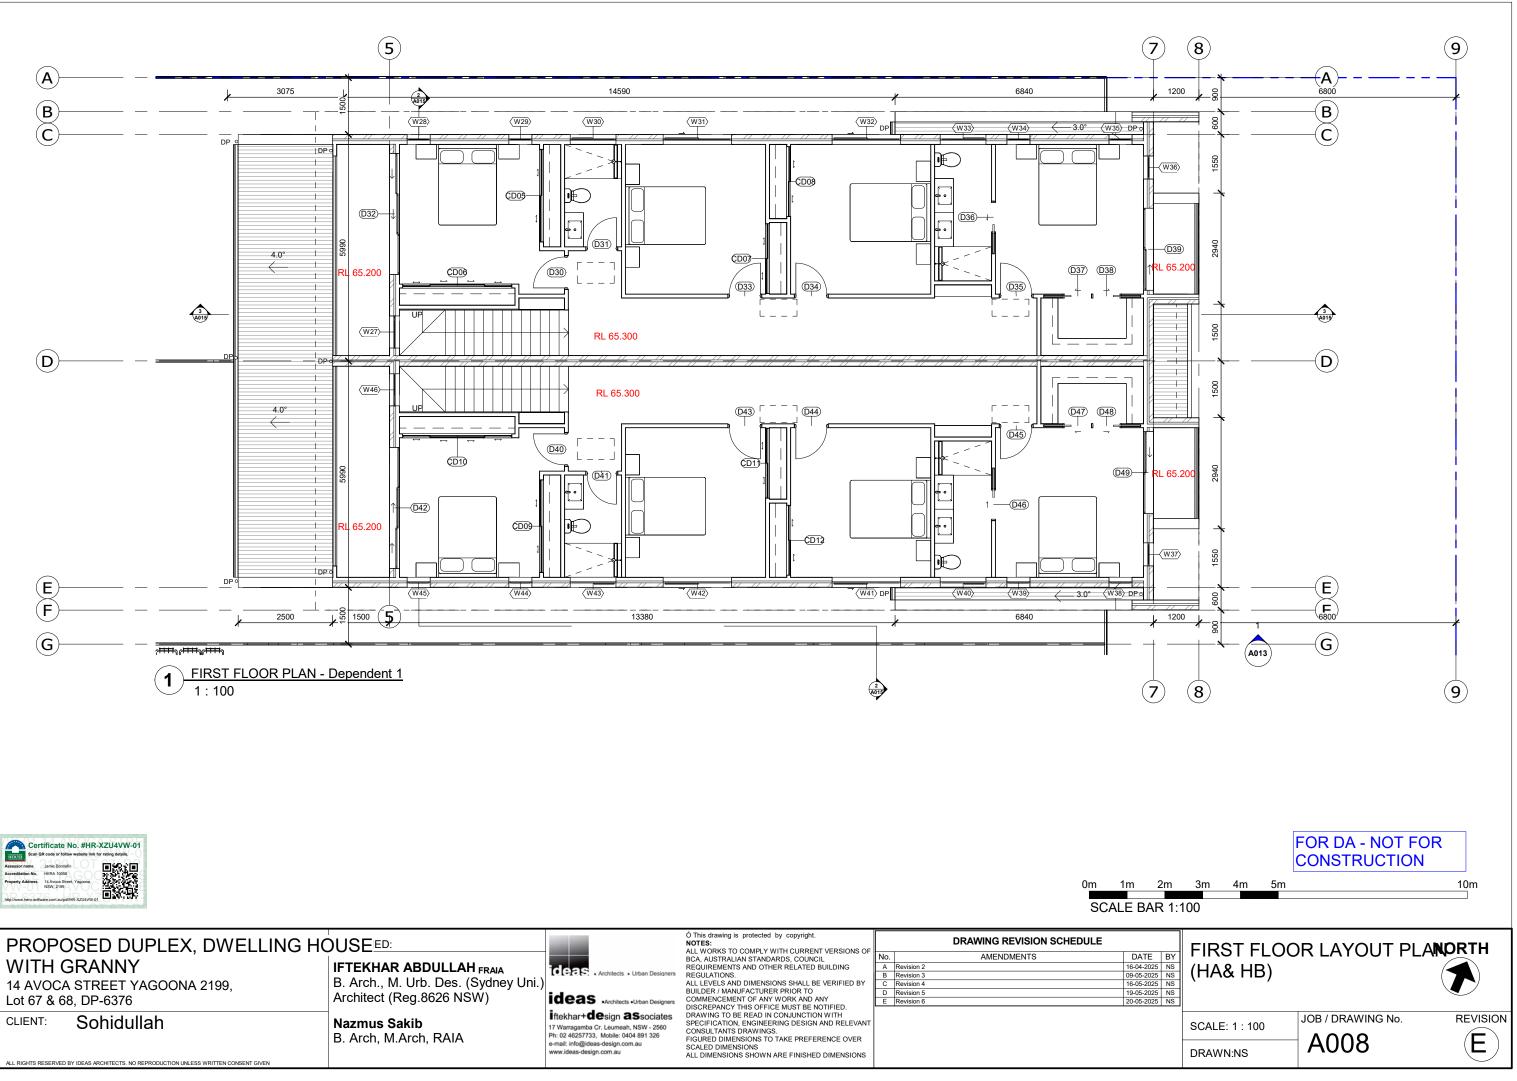

Revision 4 Revision 5 Revision 6

|            |    |                    | )R LAYOUT PI      |          |
|------------|----|--------------------|-------------------|----------|
| DATE       | BY |                    |                   |          |
| 28-03-2025 | NS |                    |                   |          |
| 16-04-2025 | NS |                    |                   |          |
| 09-05-2025 | NS |                    |                   |          |
| 16-05-2025 | NS |                    |                   |          |
| 19-05-2025 | NS |                    |                   |          |
| 20-05-2025 | NS |                    |                   |          |
|            |    | SCALE:As indicated | JOB / DRAWING No. | REVISION |
|            |    | SCALE.AS Inuicateu | 1007              |          |
|            |    | DRAWN:NS           | A007              |          |
|            |    |                    |                   |          |

FIRST FLOOR LAYOUT PLANORTH

| VISION SCHEDULE |            |   |
|-----------------|------------|---|
| MENTS           | DATE       | E |
|                 | 16-04-2025 | Ν |
|                 | 09-05-2025 | Ν |
|                 | 16-05-2025 | Ν |
|                 | 19-05-2025 | Ν |
|                 |            |   |