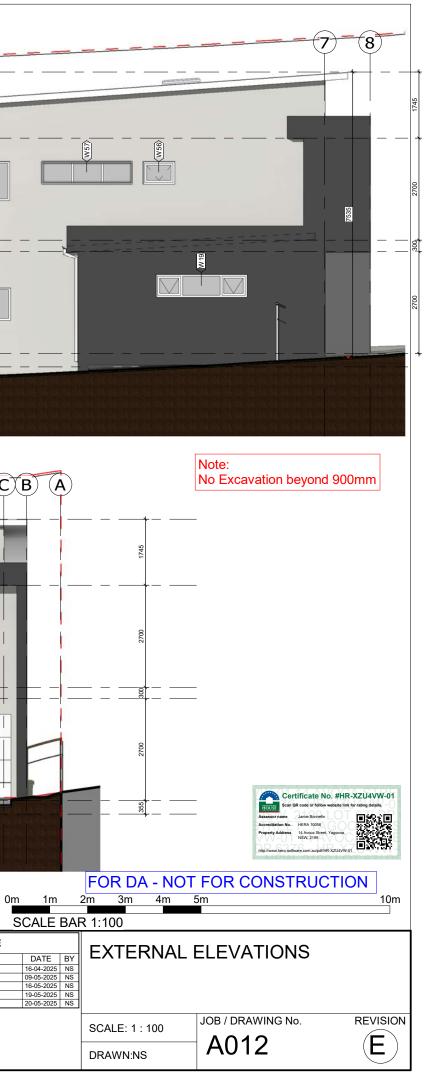

#### 20-05-2025 FOR DA - NOT FOR CONSTRUCTION

| DRAWING REVISION | SCHEDULE   |    |
|------------------|------------|----|
| AMENDMENTS       | DATE       | BY |
| RST ISSUE        | 28-03-2025 | NS |
| evision 2        | 16-04-2025 | NS |
| evision 3        | 09-05-2025 | NS |
| evision 4        | 16-05-2025 | NS |
| evision 5        | 19-05-2025 | NS |
| evision 6        | 20-05-2025 | NS |
|                  |            |    |