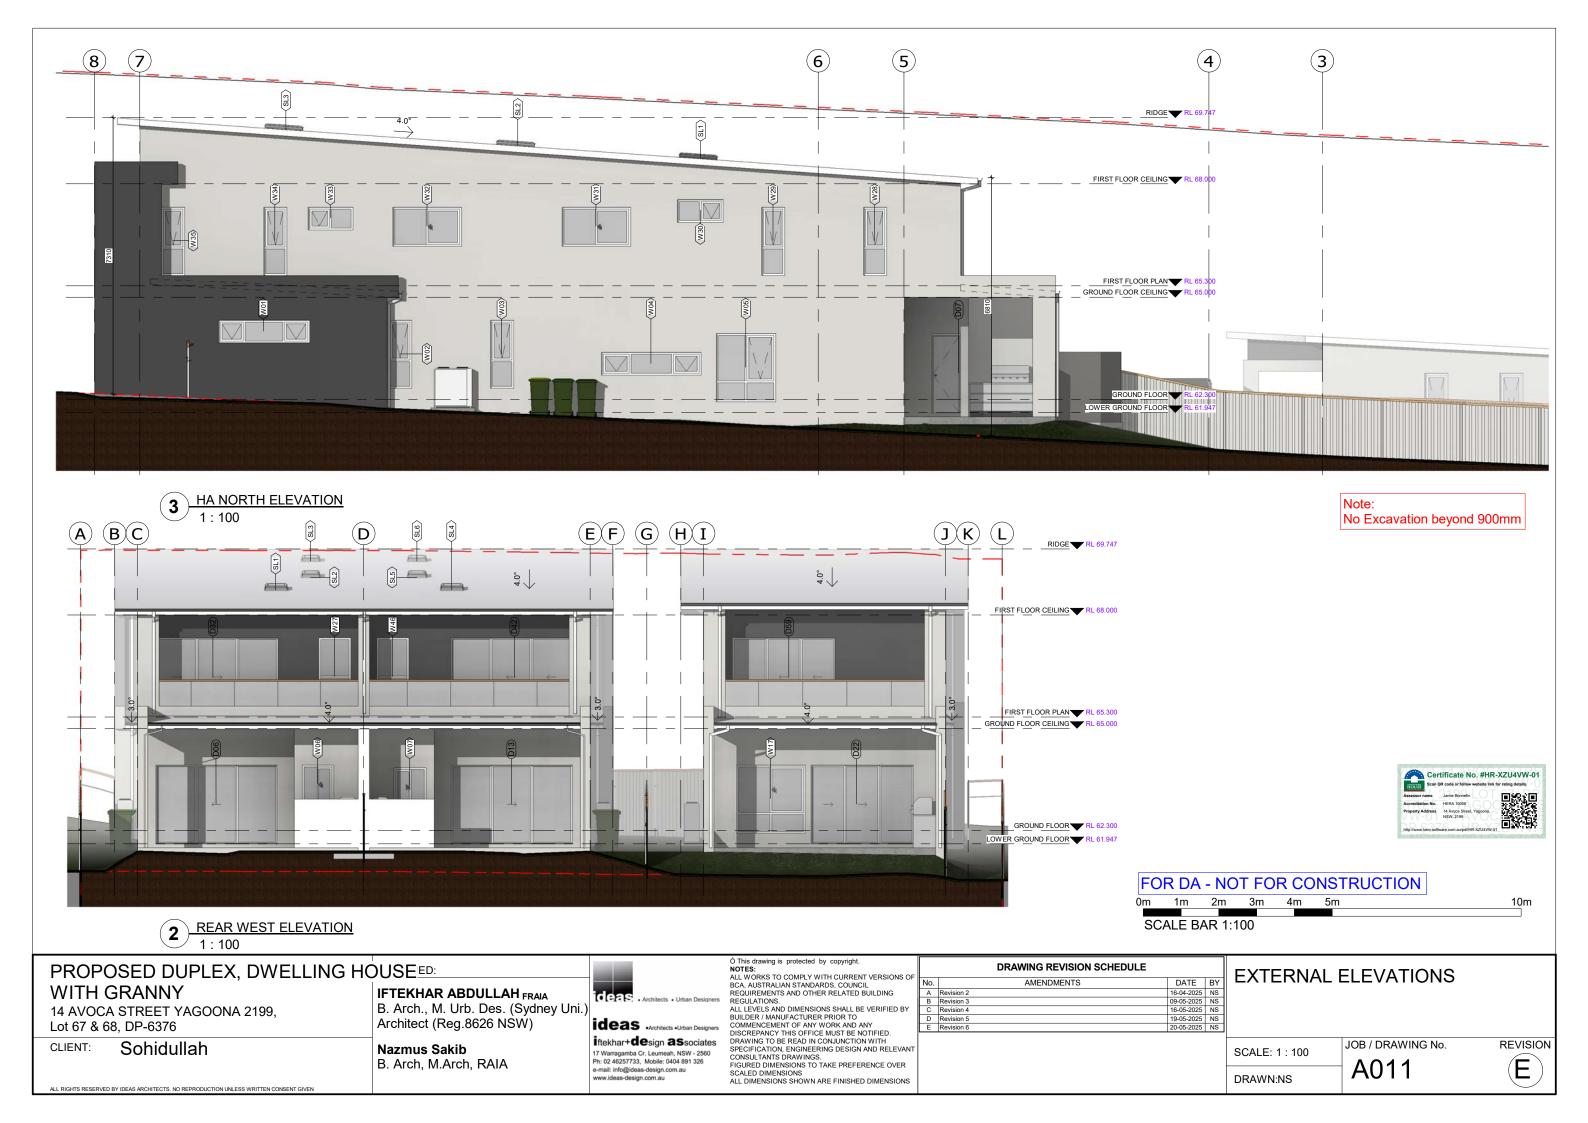

| 1 HC SOUTH ELEVATION<br>1:100     | ( <b>L</b> ) ( <b>K</b> ) |      |
|-----------------------------------|---------------------------|------|
| RL 69.747 <b>RIDGE</b>            | _ +                       | <br> |
| RL 68.000 FIRST FLOOR CEILING     |                           |      |
| RL 65.300 FIRST FLOOR PLAN        |                           |      |
| RL 62.300 		GROUND FLOOR          |                           |      |
| 2 FRONT EAST ELEVATION<br>1 : 100 |                           |      |