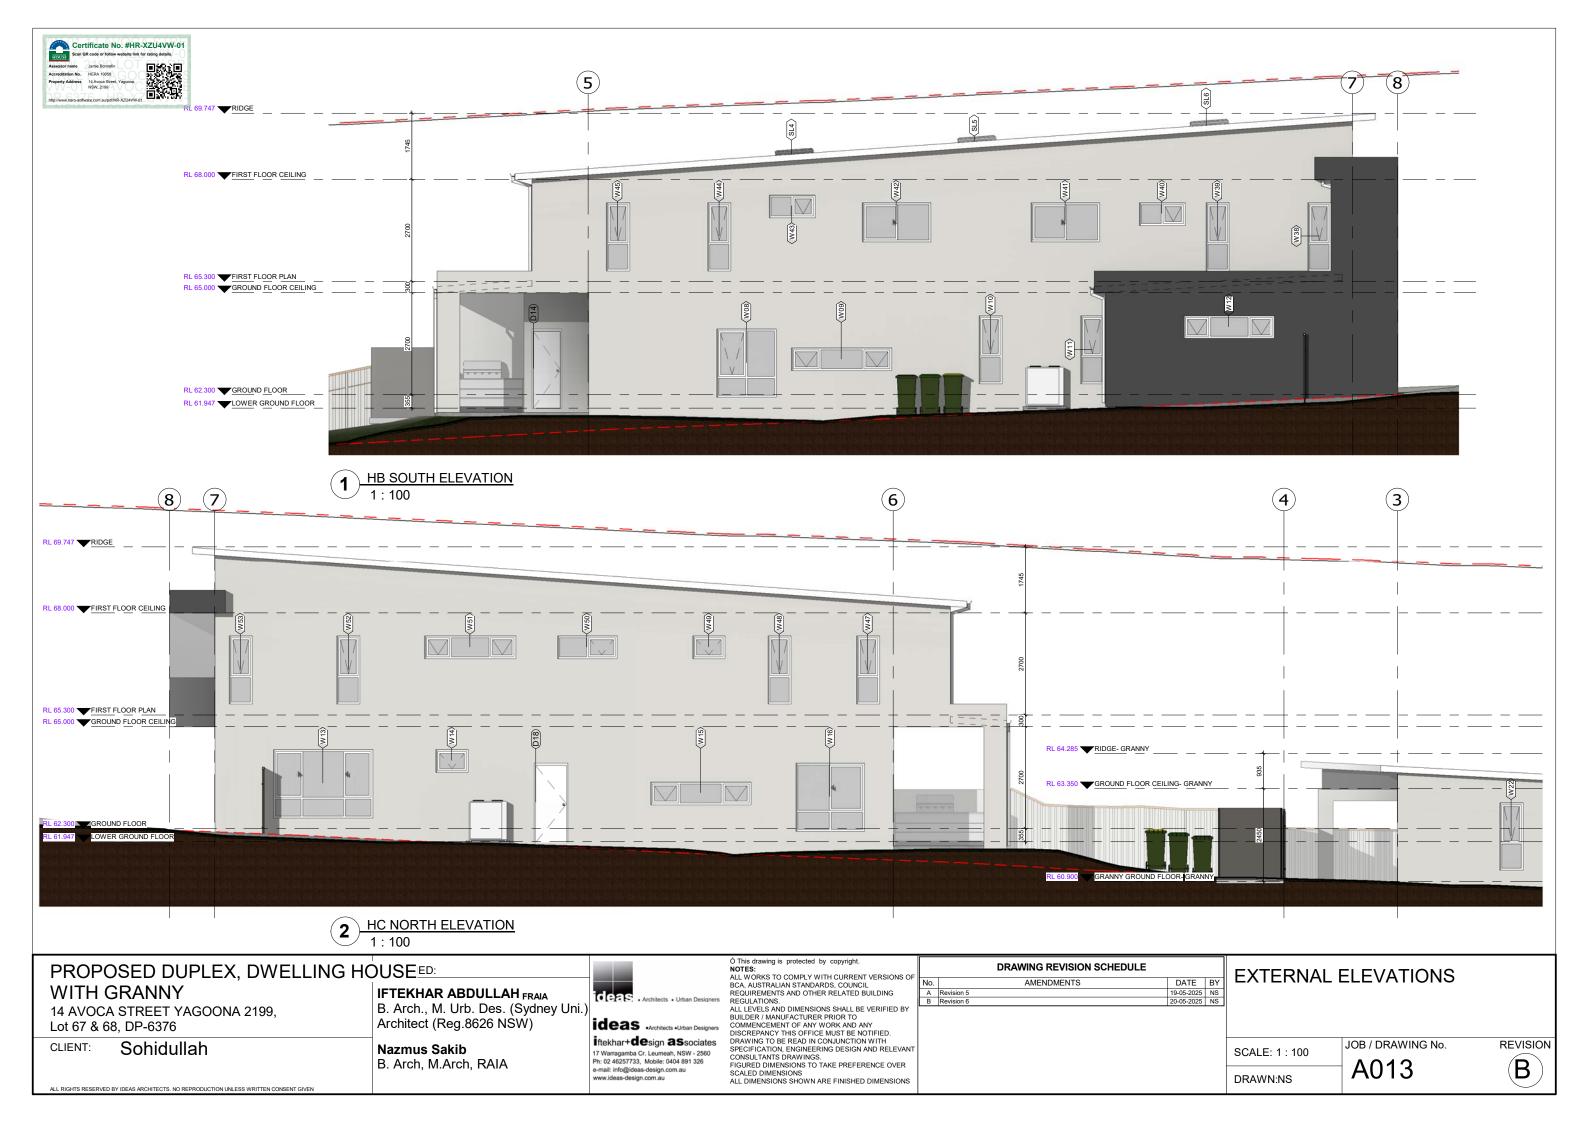

| 1 HC SOUTH ELEVATION<br>1:100     | ( <b>L</b> ) ( <b>K</b> ) |      |
|-----------------------------------|---------------------------|------|
| RL 69.747 <b>RIDGE</b>            | _ +                       | <br> |
| RL 68.000 FIRST FLOOR CEILING     |                           |      |
| RL 65.300 FIRST FLOOR PLAN        |                           |      |
| RL 62.300 		GROUND FLOOR          |                           |      |
| 2 FRONT EAST ELEVATION<br>1 : 100 |                           |      |

| PROPOSED DUPLEX, DWELLING HO                                                          |                                      |                                       | Ó This drawing is protected by copyright.<br>NOTES:<br>ALL WORKS TO COMPLY WITH CURRENT VERSIONS OF |              | DRAWING REVISION SCHEDULE |            |
|---------------------------------------------------------------------------------------|--------------------------------------|---------------------------------------|-----------------------------------------------------------------------------------------------------|--------------|---------------------------|------------|
| ,                                                                                     |                                      |                                       | BCA. AUSTRALIAN STANDARDS. COUNCIL                                                                  | No.          | AMENDMENTS                | DATE       |
| WITH GRANNY                                                                           | IFTEKHAR ABDULLAH FRAIA              | deas . Architects . Urban Designers   |                                                                                                     | A Revision 2 |                           | 16-04-2025 |
| -                                                                                     |                                      | Architects • Urban Designers          | RECOE/mono.                                                                                         | B Revision 3 |                           | 09-05-2025 |
| 14 AVOCA STREET YAGOONA 2199,                                                         | B. Arch., M. Urb. Des. (Sydney Uni.) |                                       | ALL LEVELS AND DIMENSIONS SHALL BE VERIFIED BY                                                      | C Revision 4 |                           | 16-05-2025 |
| ,                                                                                     |                                      |                                       | BUILDER / MANUFACTURER PRIOR TO                                                                     | D Revision 5 |                           | 19-05-2025 |
| Lot 67 & 68, DP-6376                                                                  | AICHILECI (REY.0020 NOW)             | ideas .Architects .Urban Designers    | COMMENCEMENT OF ANY WORK AND ANY<br>DISCREPANCY THIS OFFICE MUST BE NOTIFIED.                       | E Revision 6 |                           | 20-05-2025 |
|                                                                                       | -                                    | iftekhar+design associates            | DRAWING TO BE READ IN CONJUNCTION WITH                                                              |              |                           |            |
| CLIENT: Sohidullah                                                                    | Nazmus Sakib                         | 17 Warragamba Cr. Leumeah, NSW - 2560 | SPECIFICATION, ENGINEERING DESIGN AND RELEVANT                                                      |              |                           |            |
| Connadiidh                                                                            |                                      | Ph: 02 46257733. Mobile: 0404 891 326 | CONSULTANTS DRAWINGS.                                                                               |              |                           |            |
|                                                                                       | B. Arch, M.Arch, RAIA                | e-mail: info@ideas-design.com.au      | FIGURED DIMENSIONS TO TAKE PREFERENCE OVER                                                          |              |                           |            |
|                                                                                       |                                      | www.ideas-design.com.au               | SCALED DIMENSIONS<br>ALL DIMENSIONS SHOWN ARE FINISHED DIMENSIONS                                   |              |                           |            |
| ALL RIGHTS RESERVED BY IDEAS ARCHITECTS. NO REPRODUCTION UNLESS WRITTEN CONSENT GIVEN |                                      | -                                     | ALL DIMENSIONS SHOWN ARE FINISHED DIMENSIONS                                                        |              |                           |            |