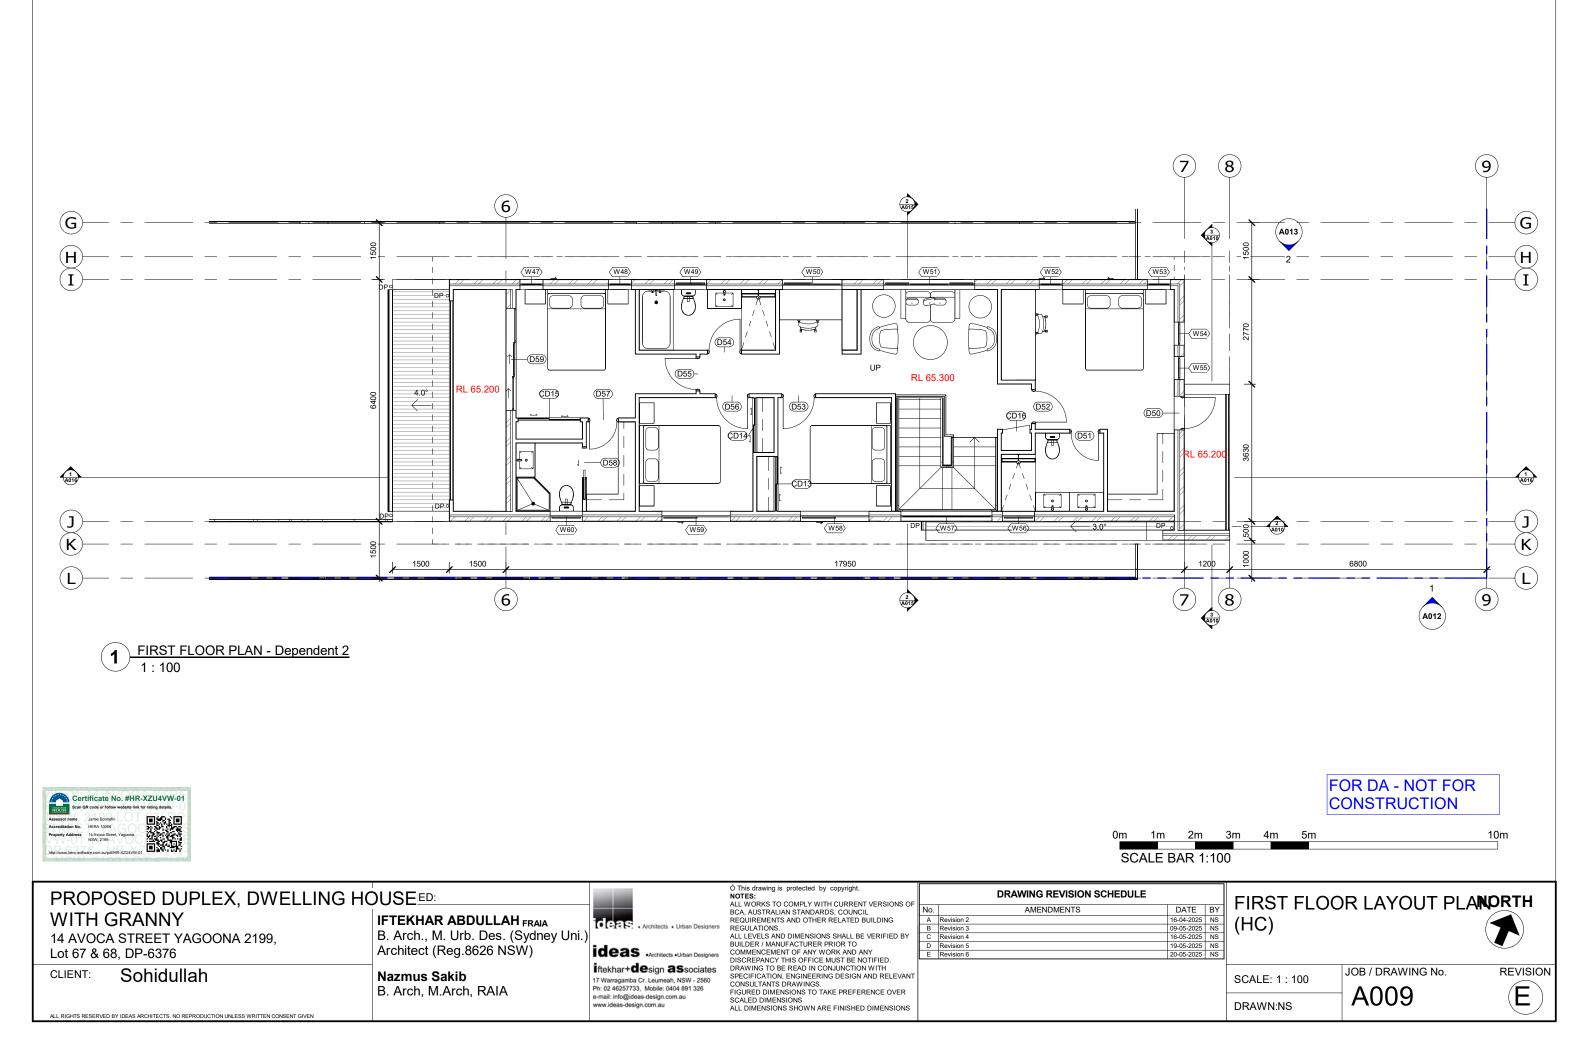

|                   |          |
| 28-03-2025 | NS |                    |                   |          |
| 16-04-2025 | NS |                    |                   |          |
| 09-05-2025 | NS |                    |                   |          |
| 16-05-2025 | NS |                    |                   |          |
| 19-05-2025 | NS |                    |                   |          |
| 20-05-2025 | NS |                    |                   |          |
|            |    | SCALE:As indicated | JOB / DRAWING No. | REVISION |
|            |    | SCALE.AS Inuicateu | 1007              |          |
|            |    | DRAWN:NS           | A007              |          |
|            |    |                    |                   |          |

FIRST FLOOR LAYOUT PLANORTH











| VISION SCHEDULE |            |   |
|-----------------|------------|---|
| MENTS           | DATE       | E |
|                 | 16-04-2025 | Ν |
|                 | 09-05-2025 | Ν |
|                 | 16-05-2025 | Ν |
|                 | 19-05-2025 | Ν |
|                 |            |   |





| 1 HC SOUTH ELEVATION<br>1:100     | ( <b>L</b> ) ( <b>K</b> ) |      |
|-----------------------------------|---------------------------|------|
| RL 69.747 <b>RIDGE</b>            | _ +                       | <br> |
| RL 68.000 FIRST FLOOR CEILING     |                           |      |
| RL 65.300 FIRST FLOOR PLAN        |                           |      |
| RL 62.300 		GROUND FLOOR          |                           |      |
| 2 FRONT EAST ELEVATION<br>1 : 100 |