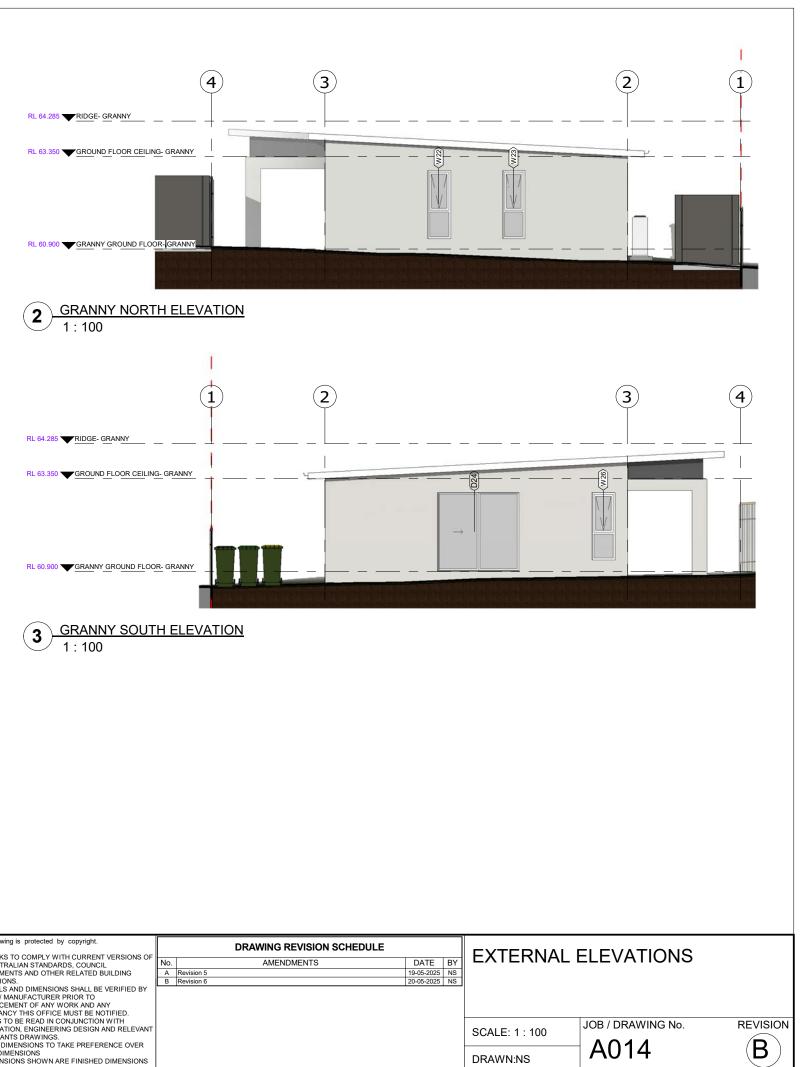

| PROPOSED DUPLEX, DWELLING H                                          |                                                                                   |                                                                                                                                                                             | Ó This drawing is protected by copyright.<br>NOTES:<br>ALL WORKS TO COMPLY WITH CURRENT VERSIONS OF                                                                                                                                  | DRAWING REVISION SCHEDULE                              |                            |
|----------------------------------------------------------------------|-----------------------------------------------------------------------------------|-----------------------------------------------------------------------------------------------------------------------------------------------------------------------------|--------------------------------------------------------------------------------------------------------------------------------------------------------------------------------------------------------------------------------------|--------------------------------------------------------|----------------------------|
| WITH GRANNY<br>14 AVOCA STREET YAGOONA 2199,<br>Lot 67 & 68, DP-6376 | <b>IFTEKHAR ABDULLAH <sub>FRAIA</sub></b><br>B. Arch., M. Urb. Des. (Sydney Uni.) | ideas •Architects • Urban Designers                                                                                                                                         | BCA, AUSTRALIAN STANDARDS, COUNCIL<br>REQUIREMENTS AND OTHER RELATED BUILDING<br>REGULATIONS.<br>ALL LEVELS AND DIMENSIONS SHALL BE VERIFIED BY<br>BUILDER (MANUEACTURED ROUD TO                                                     | No.   AMENDMENTS     A   Revision 5     B   Revision 6 | DATE 19-05-2025 20-05-2025 |
| CLIENT: Sohidullah                                                   | Nazmus Sakib<br>B. Arch, M.Arch, RAIA                                             | İftekhar+design associates<br>17 Warragamba Cr. Leumeah, NSW - 2560<br>Ph: 02 46257733, Mobile: 0404 891 326<br>e-mail: info@ideas-design.com.au<br>www.ideas-design.com.au | DRAWING TO BE READ IN CONJUNCTION WITH<br>SPECIFICATION, ENGINEERING DESIGN AND RELEVANT<br>CONSULTANTS DRAWINGS.<br>FIGURED DIMENSIONS TO TAKE PREFERENCE OVER<br>SCALED DIMENSIONS<br>ALL DIMENSIONS SHOWN ARE FINISHED DIMENSIONS |                                                        |                            |