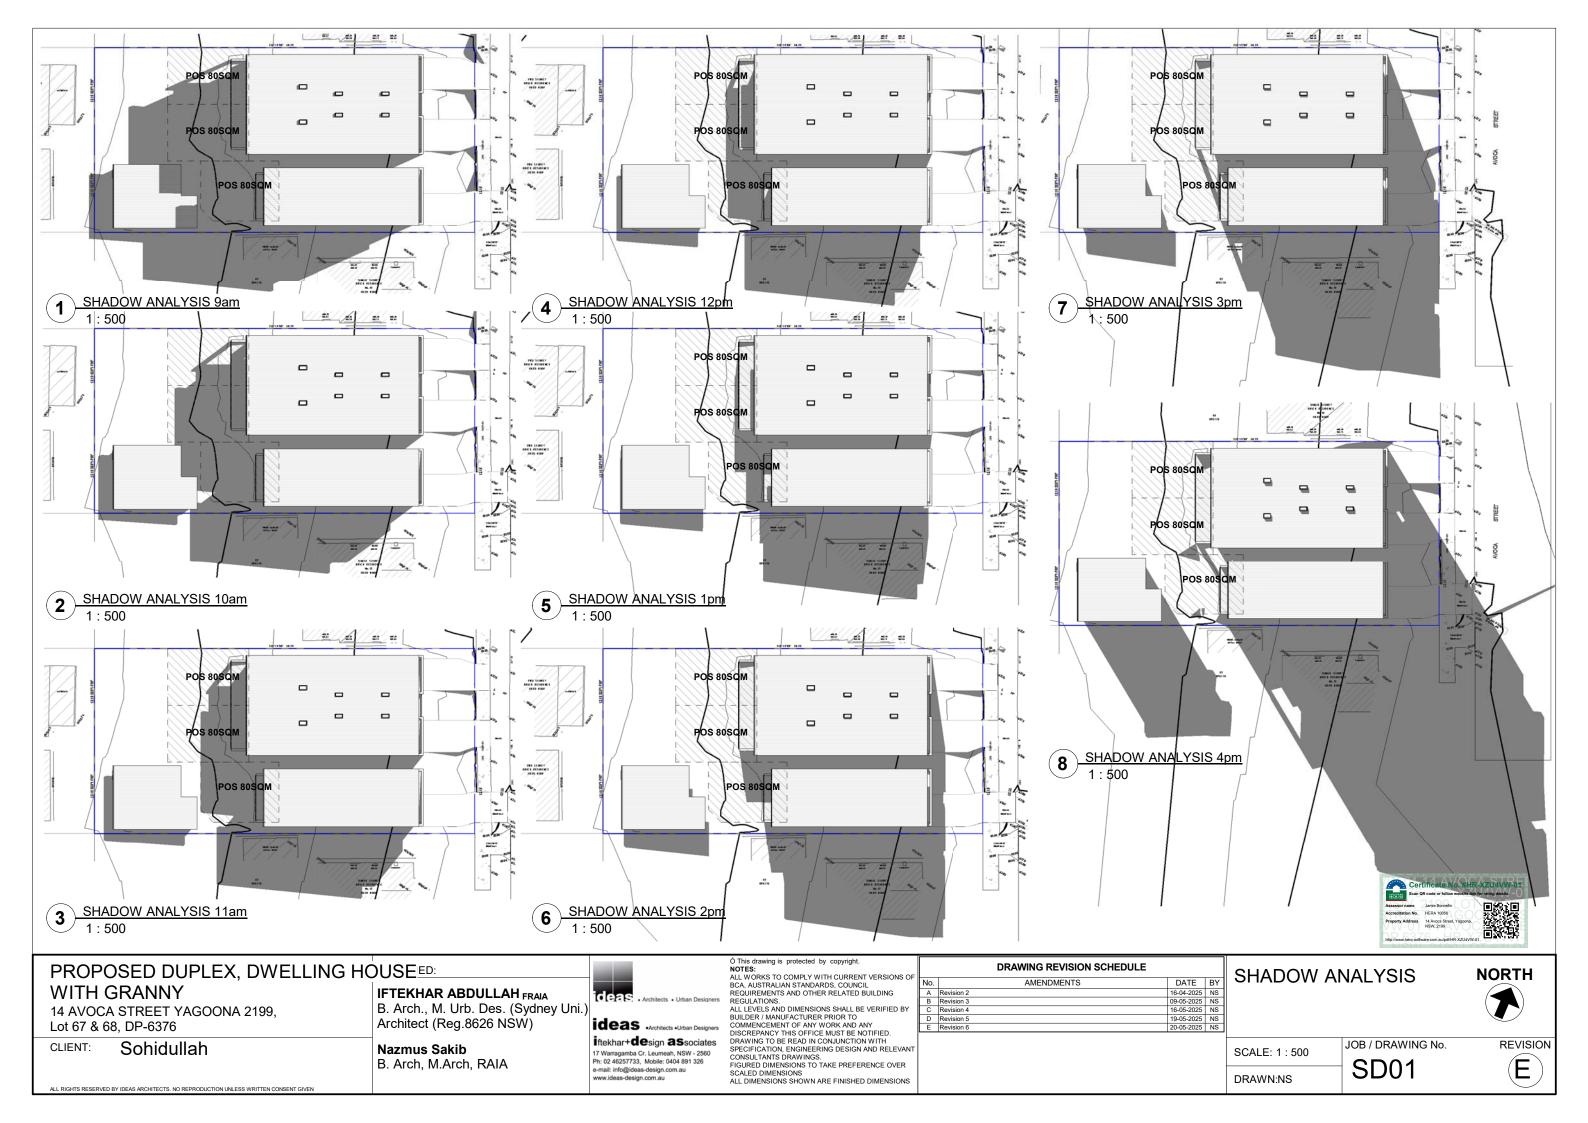

0         |
| FIRST FLOOR PLAN                                           | 300         | 610          | 1800        | 2100         |
| FIRST FLOOR PLAN                                           | 1500        | 850          | 600         | 2100         |
| FIRST FLOOR PLAN                                           | 1500        | 2410         | 600         | 2100         |
| FIRST FLOOR PLAN                                           | 1070        | 1810         | 1030        | 2100         |
| FIRST FLOOR PLAN                                           | 1070        | 1810         | 1030        | 2100         |
|                                                            |             |              |             |              |

WINDOW SCHEDULE

W56

W57

W58

W60

W59 FIRST FLOOR PLAN