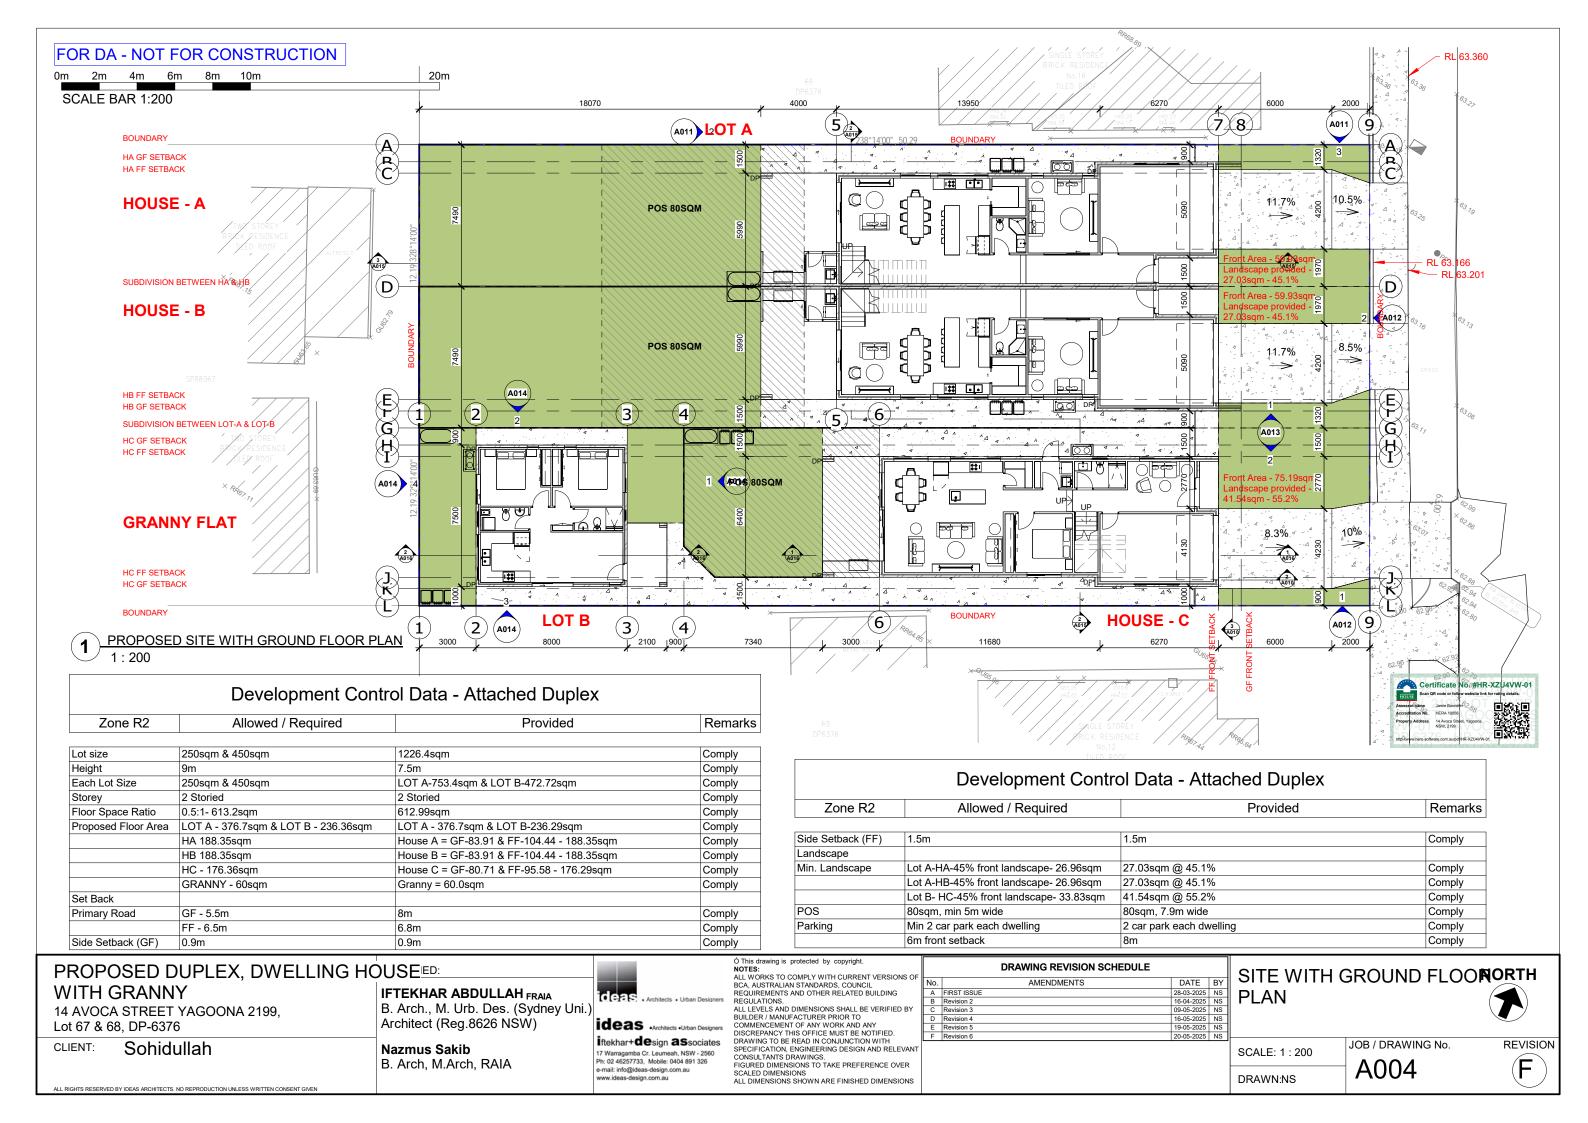

fo@ideas-design.com.au<br>www.ideas-design.com.au | DRAWING TO BE READ IN CONJUNCTION WITH<br>SPECIFICATION, ENGINEERING DESIGN AND RELEVANT<br>CONSULTANTS DRAWINGS.<br>FIGURED DIMENSIONS TO TAKE PREFERENCE OVER<br>SCALED DIMENSIONS<br>ALL DIMENSIONS SHOWN ARE FINISHED DIMENSIONS |  |



REV - F

DRAWN:NS

SCALE:

JOB / DRAWING No. A001



## COVER SHEET

#### 20-05-2025 FOR DA - NOT FOR CONSTRUCTION

| DRAWING REVISION | SCHEDULE   |    |
|------------------|------------|----|
| AMENDMENTS       | DATE       | BY |
| RST ISSUE        | 28-03-2025 | NS |
| evision 2        | 16-04-2025 | NS |
| evision 3        | 09-05-2025 | NS |
| evision 4        | 16-05-2025 | NS |
| evision 5        | 19-05-2025 | NS |
| evision 6        | 20-05-2025 | NS |
|                  |            |    |









|