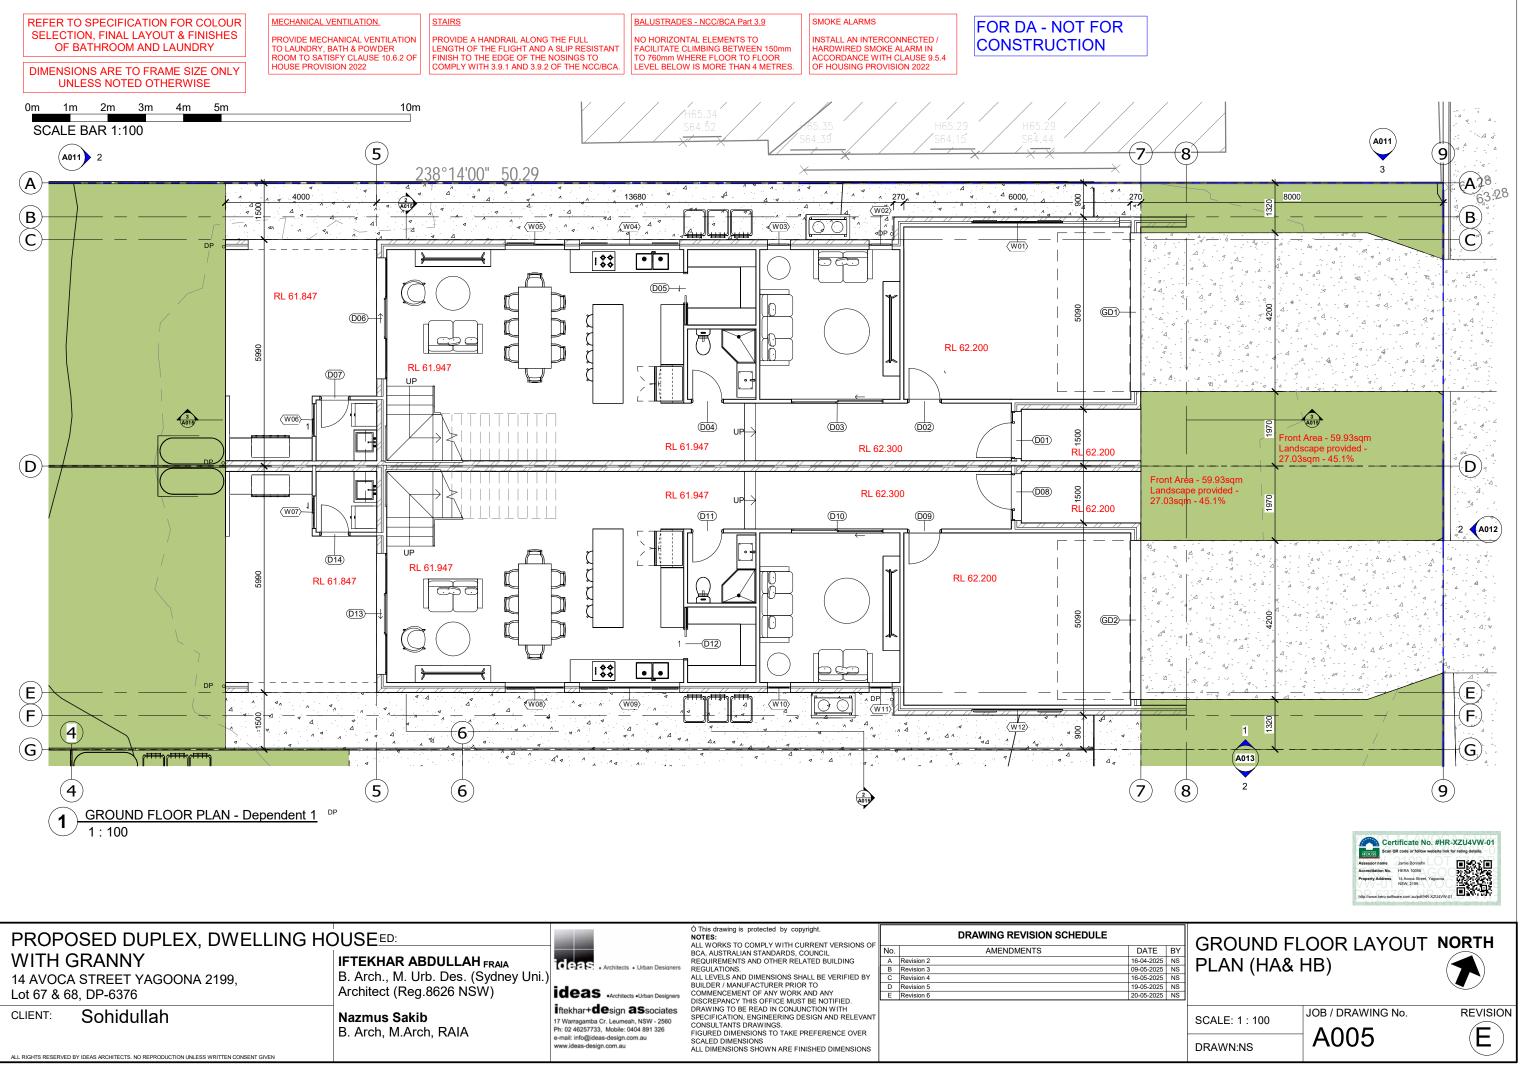

| REFER TO SPECIFICATION FOR COLOUR                             | MECHANICAL VENTILATION.   | STAIRS                                                                                                                 | BALUSTRADES - NCC/BCA Part 3.9                                                                  | SMOKE ALARMS                                                                            |
|---------------------------------------------------------------|---------------------------|------------------------------------------------------------------------------------------------------------------------|-------------------------------------------------------------------------------------------------|-----------------------------------------------------------------------------------------|
| SELECTION, FINAL LAYOUT & FINISHES<br>OF BATHROOM AND LAUNDRY | TO LAUNDRY, BATH & POWDER | PROVIDE A HANDRAIL ALONG THE FULL<br>LENGTH OF THE FLIGHT AND A SLIP RESISTANT<br>FINISH TO THE EDGE OF THE NOSINGS TO | NO HORIZONTAL ELEMENTS TO<br>FACILITATE CLIMBING BETWEEN 150mm<br>TO 760mm WHERE FLOOR TO FLOOR | INSTALL AN INTERCONNECTED /<br>HARDWIRED SMOKE ALARM IN<br>ACCORDANCE WITH CLAUSE 9.5.4 |
| DIMENSIONS ARE TO FRAME SIZE ONLY<br>UNLESS NOTED OTHERWISE   | HOUSE PROVISION 2022      | COMPLY WITH 3.9.1 AND 3.9.2 OF THE NCC/BCA.                                                                            | LEVEL BELOW IS MORE THAN 4 METRES.                                                              | OF HOUSING PROVISION 2022                                                               |