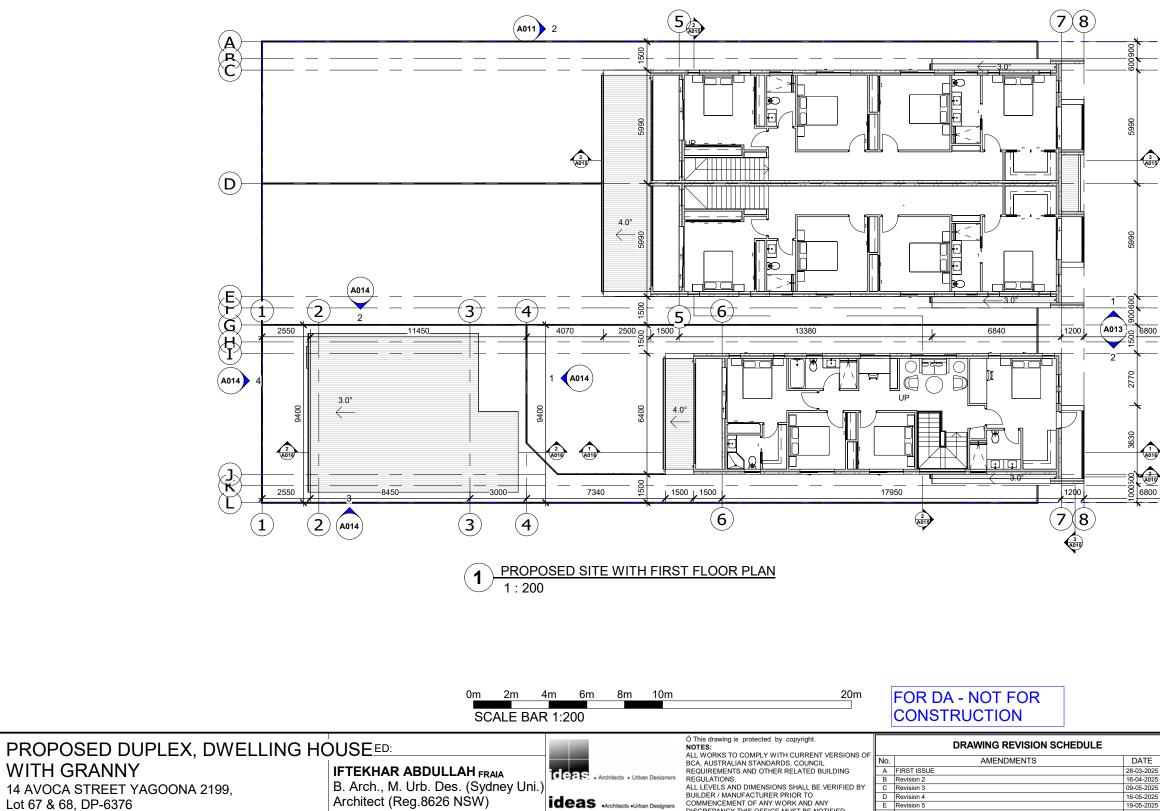

Revision 4 Revision 5 Revision 6

|            |    |                    | )R LAYOUT PI      |          |
|------------|----|--------------------|-------------------|----------|
| DATE       | BY |                    |                   |          |
| 28-03-2025 | NS |                    |                   |          |
| 16-04-2025 | NS |                    |                   |          |
| 09-05-2025 | NS |                    |                   |          |
| 16-05-2025 | NS |                    |                   |          |
| 19-05-2025 | NS |                    |                   |          |
| 20-05-2025 | NS |                    |                   |          |
|            |    | SCALE:As indicated | JOB / DRAWING No. | REVISION |
|            |    | SCALE.AS Inuicateu | 1007              |          |
|            |    | DRAWN:NS           | A007              |          |
|            |    |                    |                   |          |

FIRST FLOOR LAYOUT PLANORTH

| VISION SCHEDULE |            |   |
|-----------------|------------|---|
| MENTS           | DATE       | E |
|                 | 16-04-2025 | Ν |
|                 | 09-05-2025 | Ν |
|                 | 16-05-2025 | Ν |
|                 | 19-05-2025 | Ν |
|                 |            |   |